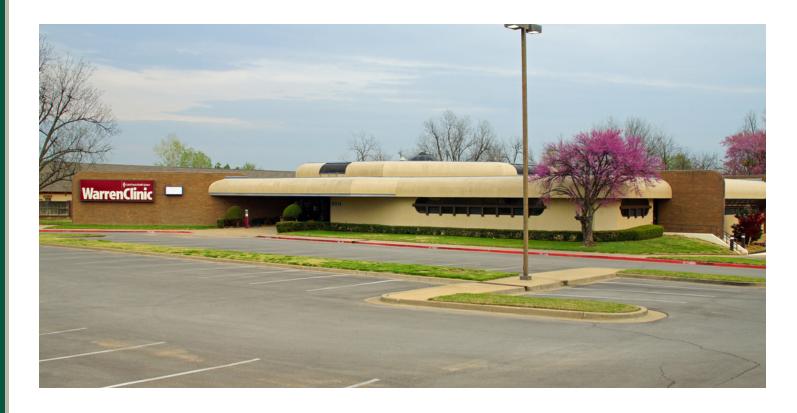

#### PROPERTY OVERVIEW

The 3.25 acre site includes a single-story building, formerly home to Warren Clinic. The site has frontage on South 101st Street.

# Warren Clinic

8414 East 101st Street Tulsa, OK 74133

| DEMOGRAPHICS (per 2010 Census; 5 Miles Radius) |           |
|------------------------------------------------|-----------|
| Total Population                               | 157,844   |
| Population Density                             | 157,844   |
| Median Age                                     | 38.6      |
| Median Age (Male)                              | 37.8      |
| Median Age (Female)                            | 39.2      |
| Total Households                               | 64,149    |
| # of Persons Per HH                            | 2.5       |
| Average HH Income                              | \$91,893  |
| Average House Value                            | \$223,593 |
|                                                |           |