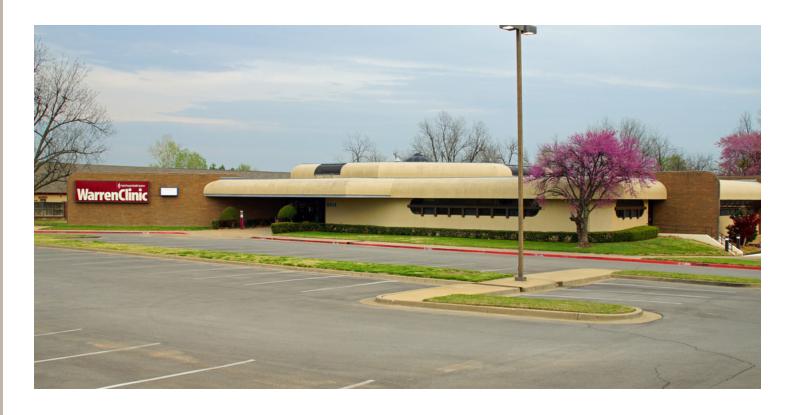

#### PROPERTY OVERVIEW

The 3.25 acre site includes a single-story building, formerly home to Warren Clinic. The site has frontage on South 101st Street.

# Warren Clinic

8414 East 101st Street Tulsa, OK 74133

| DEMOGRAPHICS (per 2010 Census; 5 Miles Radius) |           |
|------------------------------------------------|-----------|
| Total Population                               | 157,844   |
| Population Density                             | 157,844   |
| Median Age                                     | 38.6      |
| Median Age (Male)                              | 37.8      |
| Median Age (Female)                            | 39.2      |
| Total Households                               | 64,149    |
| # of Persons Per HH                            | 2.5       |
| Average HH Income                              | \$91,893  |
| Average House Value                            | \$223,593 |
|                                                |           |